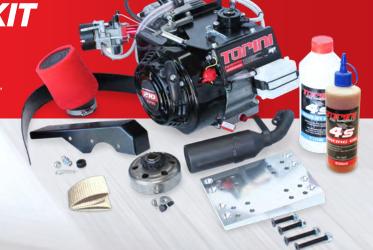

# **COMPLETE ENGINE KIT**

TC210CEK

The Torini TC210CEK Complete Engine Kit includes everything you need to be race ready in Junior class racing. Included in the kit are: Complete Clubmaxx Sealed Engine, Clutch, Guard, Air Filter, Exhaust, Mounting Plate, Exhaust Wrap, Run in Oil & Racing Oil.