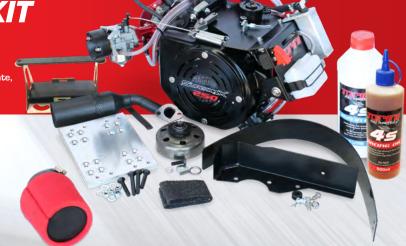

TX250CEK

The Torini TX250CEK Complete Engine Kit includes everything you need to be race ready in Senior class racing. Included in the kit are: Complete Supermaxx Sealed Engine, Clutch, Guard, Air Filter, Exhaust, Mounting Plate, Exhaust Wrap, Run in Oil & Racing Oil.